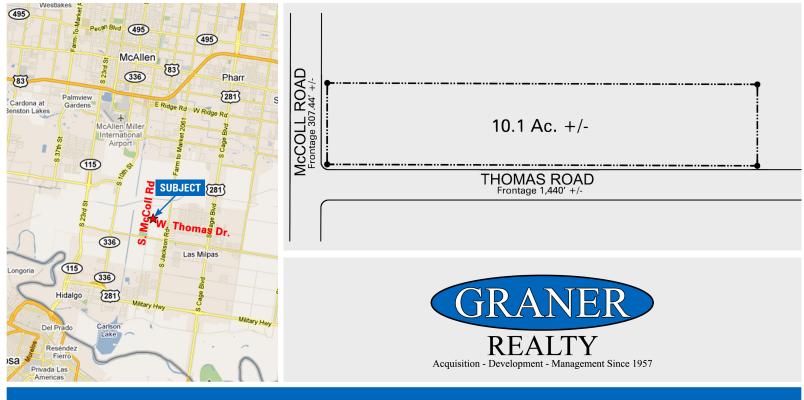

#### **PROPERTY DESCRIPTION**

- Approximately 10.1 Acres (440,000 SF)
- Located on the northeast corner of the new S. McColl Road and W. Thomas Drive, Hidalgo County, McAllen, TX
- 307.44' Frontage on McColl Road with curb, gutter and cut for driveway access.
- 1,440' Frontage on Thomass Road with multiple driveway access.
- Drainage District #2 is currently plan ning the relocation of the strom drainage currently along Thomas Road to a site off of this property but with a 75 ft. wide proposed drain ditch at the far east end of the properrty. McAllen City water and sewer to be available in 2014 / 2015.

#### **LOCATION MAP**

PLAT MAP