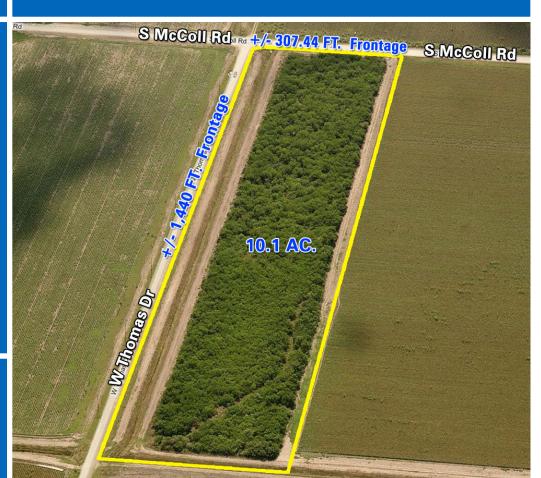

#### **PROPERTY DESCRIPTION**

- Approximately 10.1 Acres (440,000 SF)
- Located on the northeast corner of the new S. McColl Road and W. Thomas Drive, Hidalgo County, McAllen, TX
- 307.44' Frontage on McColl Road with curb, gutter and cut for driveway access.
- 1,440' Frontage on Thomass Road with multiple driveway access.
- Drainage District #2 is currently plan ning the relocation of the strom drainage currently along Thomas Road to a site off of this property but with a 75 ft. wide proposed drain ditch at the far east end of the properrty. McAllen City water and sewer to be available in 2014 / 2015.